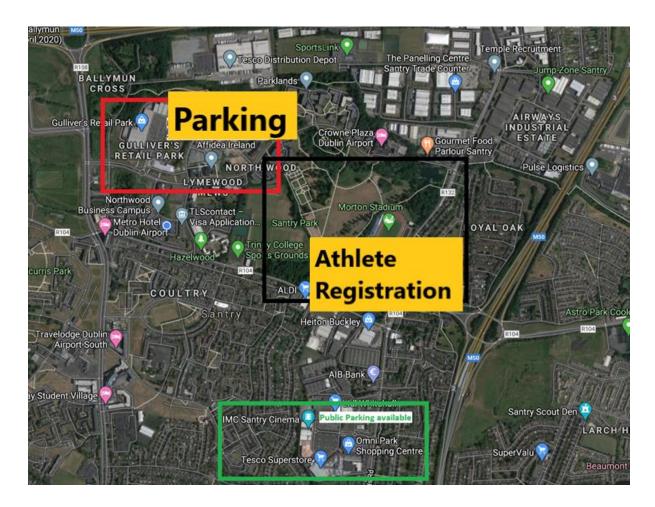

## **PARKING**

There is **NO car parking available at Morton Stadium** on Saturday 11<sup>th</sup> September 2021. Clonliffe Harriers is limited to officials only with NO parking at Morton Stadium. We have outlined parking below in Guilliver's Retail Park. We recommend that you park in some of the local car parks nearby as listed on the map and use the public transport system servicing Santry. Please check the following website for more details <a href="https://www.dublinbus.ie">www.dublinbus.ie</a>

| Owni Davis Champina Cantus | Culling Datail Daula  |  |
|----------------------------|-----------------------|--|
| Omni Park Shopping Centre  | Gullivars Retail Park |  |